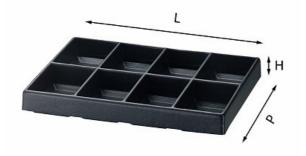

## 5003/8

- For drawers
- Model with 8 compartments
- Not suitable for drawer chests 5000 CLN-CE-DE

## **Family details**

| Code       | LxPxH mm   | 🛔 Weight gr | Quantity for packaging |
|------------|------------|-------------|------------------------|
| U50030026Q | 400x315x50 | 260         | 1                      |